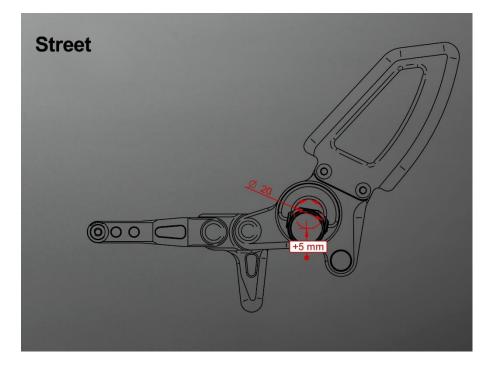

The fine toothing of the excenter allows various adjustments of the footrest position so that the motorcyclist can set his/her perfect position. The three possible mounting points that can be selected for the pedals of the gear and brake lever also help the driver in meeting his/her perfect foot position.

Setting range for footrests: excenter with finest toothing

Setting range version 'Street'

Setting range version 'Racing'