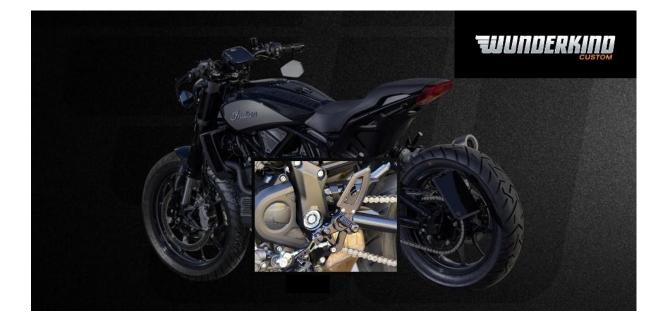

## NEW: Adjustable footrest system | Indian FTR 1200 models

*D-Breisach, 30th June 2020* Sporty. Ergonomic. Noble. This new CNC-milled footrest system of the German motorcycle accessories specialist WUNDERKIND-Custom offers more than just an attractive look. Because beside to a high-quality look, it also shines with a clear plus in ergonomics.

Further information: wunderkind-custom.com

Switching side mountable with/without switching reversal (example version 'Street')

Brake side (example version 'Racing')

Three possible positions fort he pedal (example version 'Racing')