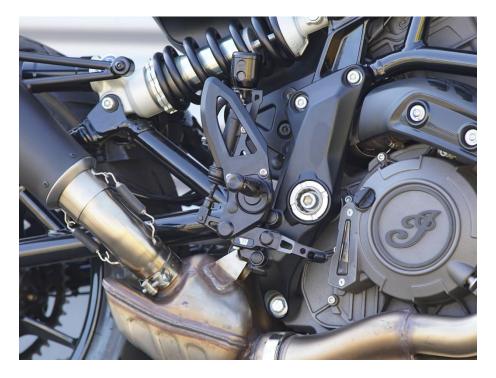

The fine toothing of the excenter allows various adjustments of the footrest position so that the motorcyclist can set his/her perfect position. The three possible mounting points that can be selected for the pedals of the gear and brake lever also help the driver in meeting his/her perfect foot position.

Further information: wunderkind-custom.com

Switching side mountable with/without switching reversal (example version 'Street')

Brake side (example version 'Racing')

Three possible positions fort he pedal (example version 'Racing')

Setting range for footrests: excenter with finest toothing

Setting range version 'Street'

Setting range version 'Racing'