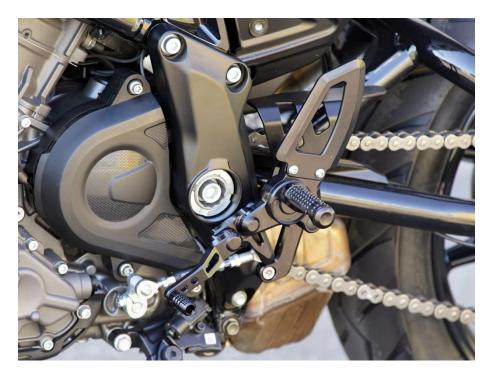

The fine toothing of the excenter allows various adjustments of the footrest position so that the motorcyclist can set his/her perfect position. The three possible mounting points that can be selected for the pedals of the gear and brake lever also help the driver in meeting his/her perfect foot position.

Further information: wunderkind-custom.com

Switching side mountable with/without switching reversal (example version 'Street')

Brake side (example version 'Racing')

Three possible positions fort he pedal (example version 'Racing')

Setting range for footrests: excenter with finest toothing

Setting range version 'Street'

Setting range version 'Racing'