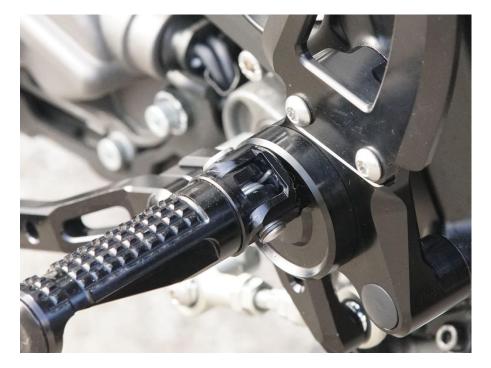

The fine toothing of the excenter allows various adjustments of the footrest position so that the motorcyclist can set his/her perfect position. The three possible mounting points that can be selected for the pedals of the gear and brake lever also help the driver in meeting his/her perfect foot position.

Setting range for footrests: excenter with finest toothing

Setting range version 'Street'

Setting range version 'Racing'