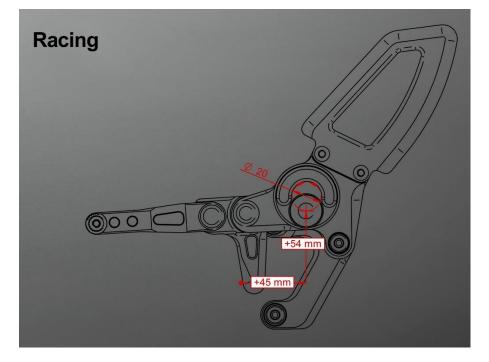

The fine toothing of the excenter allows various adjustments of the footrest position so that the motorcyclist can set his/her perfect position. The three possible mounting points that can be selected for the pedals of the gear and brake lever also help the driver in meeting his/her perfect foot position.

Setting range for footrests: excenter with finest toothing

Setting range version 'Street'

Setting range version 'Racing'